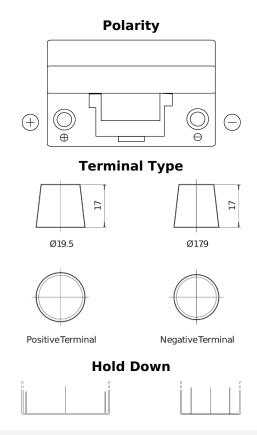

## **Dual EFB EZ650**

| Part number                    | EZ650         |
|--------------------------------|---------------|
| Technology                     | EFB           |
| EAN/GTIN                       | 3661024037648 |
| Voltage                        | 12 V          |
| Capacity                       | 75 Ah         |
| CCA                            | 750 A         |
| Watt hour                      | 650 Wh        |
| Length                         | 260 mm        |
| Width                          | 173 mm        |
| Height                         | 222 mm        |
| Box size                       | D26           |
| Polarity                       | ETN 1         |
| Terminal Type                  | EN taper post |
| Hold Down                      | B0            |
| Weights (subject of variation) | 19.00 kg      |