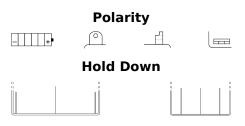

## **Conventional 12N7-3B**

| Part number                    | 12N7-3B       |
|--------------------------------|---------------|
| Fait number                    | 12117-30      |
| Technology                     | Flooded       |
| EAN/GTIN                       | 3661024033190 |
| Voltage                        | 12 V          |
| Capacity                       | 7 Ah          |
| CCA                            | 75 A          |
| Length                         | 135 mm        |
| Width                          | 75 mm         |
| Height                         | 135 mm        |
| Box size                       | C42           |
| Polarity                       | ETN 0         |
| Terminal Type                  | M06           |
| Hold Down                      | B0            |
| Weights (subject of variation) | 2.90 kg       |
|                                |               |