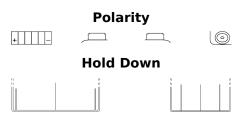

## GEL GEL12-14

| Part number                    | GEL12-14      |
|--------------------------------|---------------|
| Technology                     | GEL           |
| EAN/GTIN                       | 3661024035200 |
| Voltage                        | 12 V          |
| Capacity                       | 14 Ah         |
| CCA                            | 150 A         |
| Length                         | 150 mm        |
| Width                          | 90 mm         |
| Height                         | 145 mm        |
| Box size                       | C56           |
| Polarity                       | ETN 1         |
| Terminal Type                  | Female M6     |
| Hold Down                      | В0            |
| Weights (subject of variation) | 5.10 kg       |
|                                |               |