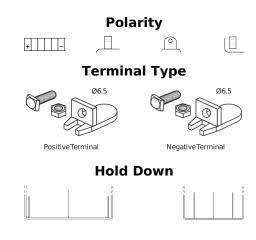

## **GEL GEL12-30**

| Part number                    | GEL12-30         |
|--------------------------------|------------------|
| Technology                     | GEL              |
| EAN/GTIN                       | 3661024034081    |
| Voltage                        | 12 V             |
| Capacity                       | 30 Ah            |
| CCA                            | 180 A            |
| Length                         | 197 mm           |
| Width                          | 132 mm           |
| Height                         | 186 mm           |
| Box size                       | U01              |
| Polarity                       | ETN 1            |
| Terminal Type                  | EN full Ford lug |
| Hold Down                      | В0               |
| Weights (subject of variation) | 11.10 kg         |