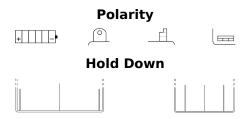

## Conventional 12N9-4B-1

| Part number                    | 12N9-4B-1     |
|--------------------------------|---------------|
| Technology                     | Flooded       |
| EAN/GTIN                       | 3661024033237 |
| Voltage                        | 12 V          |
| Capacity                       | 9 Ah          |
| CCA                            | 85 A          |
| Length                         | 135 mm        |
| Width                          | 75 mm         |
| Height                         | 140 mm        |
| Box size                       | C43           |
| Polarity                       | ETN 1         |
| Terminal Type                  | M06           |
| Hold Down                      | В0            |
| Weights (subject of variation) | 3.10 kg       |