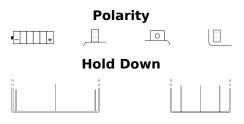

## Conventional 12Y16A-3A

| Part number                    | 12Y16A-3A     |
|--------------------------------|---------------|
| Technology                     | Flooded       |
| EAN/GTIN                       | 3661024033534 |
| Voltage                        | 12 V          |
| Capacity                       | 20 Ah         |
| CCA                            | 210 A         |
| Length                         | 185 mm        |
| Width                          | 80 mm         |
| Height                         | 170 mm        |
| Box size                       | C66           |
| Polarity                       | ETN 0         |
| Terminal Type                  | M11           |
| Hold Down                      | B0            |
| Weights (subject of variation) | 6.00 kg       |
|                                |               |