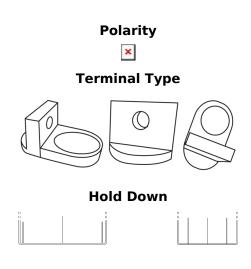

## Garden 4900

| Part number                    | 4900              |
|--------------------------------|-------------------|
| Technology                     | Flooded           |
| EAN/GTIN                       | 3661024036627     |
| Voltage                        | 12 V              |
| Capacity                       | 24 Ah             |
| CCA                            | 250 A             |
| Length                         | 197 mm            |
| Width                          | 132 mm            |
| Height                         | 186 mm            |
| Box size                       | U01               |
| Polarity                       | ETN 0             |
| Terminal Type                  | EN small Ford lug |
| Hold Down                      | В0                |
| Weights (subject of variation) | 7.90 kg           |