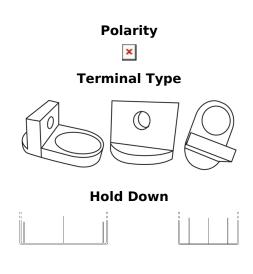

## Garden 4901

| Part number                    | 4901              |
|--------------------------------|-------------------|
| Technology                     | Flooded           |
| EAN/GTIN                       | 3661024036610     |
| Voltage                        | 12 V              |
| Capacity                       | 24 Ah             |
| CCA                            | 250 A             |
| Length                         | 197 mm            |
| Width                          | 132 mm            |
| Height                         | 186 mm            |
| Box size                       | U01               |
| Polarity                       | ETN 1             |
| Terminal Type                  | EN small Ford lug |
| Hold Down                      | B0                |
| Weights (subject of variation) | 7.90 kg           |