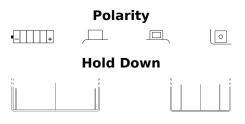

## **Conventional 12N14-3A**

| Part number                       | 12N14-3A      |
|-----------------------------------|---------------|
| Technology                        | Flooded       |
| EAN/GTIN                          | 3661024033381 |
| Voltage                           | 12 V          |
| Capacity                          | 14 Ah         |
| CCA                               | 130 A         |
| Length                            | 135 mm        |
| Width                             | 90 mm         |
| Height                            | 165 mm        |
| Box size                          | C49           |
| Polarity                          | ETN 0         |
| Terminal Type                     | M08           |
| Hold Down                         | B0            |
| Weights (subject of<br>variation) | 4.60 kg       |
| Variaciony                        |               |