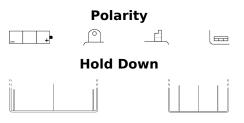

## **Conventional 6N6-3B-1**

| Part number                    | 6N6-3B-1      |
|--------------------------------|---------------|
| Technology                     | Flooded       |
| EAN/GTIN                       | 3661024033008 |
| Voltage                        | 6 V           |
| Capacity                       | 6 Ah          |
| CCA                            | 40 A          |
| Length                         | 100 mm        |
| Width                          | 55 mm         |
| Height                         | 110 mm        |
| Box size                       | C09           |
| Polarity                       | ETN 2         |
| Terminal Type                  | M06           |
| Hold Down                      | B0            |
| Weights (subject of variation) | 1.20 kg       |
| •                              |               |