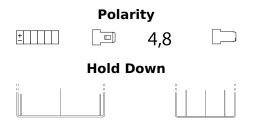

## AGM Ready AGM12-12F

| Part number                    | AGM12-12F      |
|--------------------------------|----------------|
| Technology                     | AGM            |
| EAN/GTIN                       | 3661024036313  |
| Voltage                        | 12 V           |
| Capacity                       | 12 Ah          |
| CCA                            | 150 A          |
| Length                         | 150 mm         |
| Width                          | 100 mm         |
| Height                         | 100 mm         |
| Box size                       | C76            |
| Polarity                       | ETN 3          |
| Terminal Type                  | Faston S (4,8) |
| Hold Down                      | В0             |
| Weights (subject of variation) | 3.80 kg        |