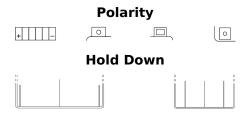

## **AGM Ready AGM12-12M**

| Part number                    | AGM12-12M     |
|--------------------------------|---------------|
| Technology                     | AGM           |
| EAN/GTIN                       | 3661024036672 |
| Voltage                        | 12 V          |
| Capacity                       | 12 Ah         |
| CCA                            | 200 A         |
| Length                         | 150 mm        |
| Width                          | 90 mm         |
| Height                         | 145 mm        |
| Box size                       | C56           |
| Polarity                       | ETN 1         |
| Terminal Type                  | M12           |
| Hold Down                      | В0            |
| Weights (subject of variation) | 4.90 kg       |