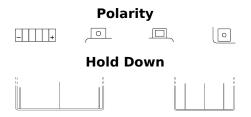

## AGM Ready AGM12-14

| Part number                    | AGM12-14      |
|--------------------------------|---------------|
|                                |               |
| Technology                     | AGM           |
| EAN/GTIN                       | 3661024033985 |
| Voltage                        | 12 V          |
| Capacity                       | 12 Ah         |
| CCA                            | 210 A         |
| Length                         | 135 mm        |
| Width                          | 90 mm         |
| Height                         | 165 mm        |
| Box size                       | C49           |
| Polarity                       | ETN 0         |
| Terminal Type                  | M04           |
| Hold Down                      | В0            |
| Weights (subject of variation) | 4.80 kg       |